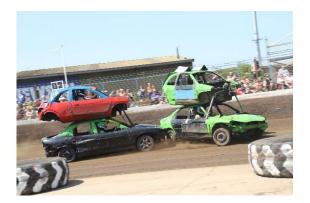

## <u>Siamese Bangers</u>

TOP CAR.....Any car that's eligible for MICRO Bangers, NO Engine, Gearbox, Fuel Tank, Battery. Built to normal ORCi safety spec, I.e. Frame, Roof plate, Doorplate etc. Complete shell, less wheels

BOTTOM CAR......built to normal 2litre Banger spec as per ORCi Rules, including from 2022 a Roof plate

The top car does the steering, a bar to be WELDED from the top car steering column to the bottom car steering rack.

The bottom car supplies the power and brakes, steering must be disconnected.....steering wheel to remain fitted.

The Two cars are to be connected by bolting or welding (not ratchet strapping) a minimum of 6 large bolts and large plates or 2x2 box section to connect the cars through the roof of lower car, and floor of upper car. Its advised to weld the plates/box section to the relevant floor/roof.